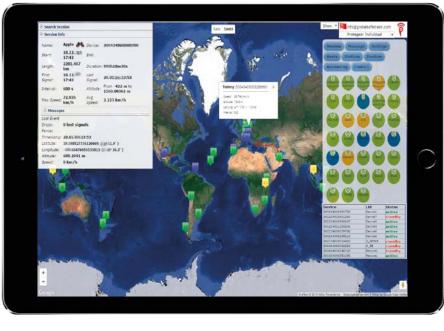

#### Statistics for each session

Top left you can see the statistics of the current or historic sessions, with distance, speed, altitudes and much more. Replay included

#### Status of each session/user

Top right lists all current sessions and its current status, alarms and last messages
Initiates rescue navigation too

Current position of monitoring device

Activation
Activate or
deactivate each
device individually

### Pin | Status

All fine!

Tracking has been paused on purpose or device re-entered pause-zone

Pre-Warning. Fence left, First Signal lost, Battery Low or Crash

Automatic or Manual SOS. Help needed!