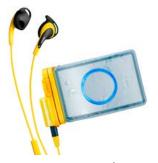

## Easy coaching with no interferences and no limits

within GSM range

- Stay in contact with your clients at any time or when they are in need for help
- GSM device unlimited range, ideal for 1:1 or 1:2 scenarios (with "conference call")
- Bluetooth devices for up to 800 m for up to 1:5 scenarios
- all devices are labeled IP67 waterproof
- standby time up to 7 days, operational time up to 6 hours with one charge

bbTalkin Bluetooth connection 1:1, 1:2 or 1:3 up to 800 m

ceecoach Bluetooth connection 1:1, 1:2, 1:3, 1:4, 1:5 up to 500 m

ProteGear P99 (4-in-1) GSM/3G connection 1:1, 1:2, unlimited range

Global Safety Tracking Solutions