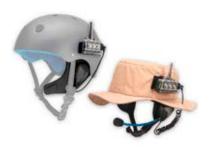

## Easy coaching with no interferences and no limits

within GSM range

- Stay in contact with your clients at any time or when they are in need for help
- GSM device unlimited range, ideal for 1:1 or 1:2 scenarios (with "conference call")
- Bluetooth devices for up to 800 m for up to 1:5 scenarios
- all devices are labeled IP67 waterproof
- standby time up to 7 days, operational time up to 6 hours with one charge

bbTalkin Bluetooth connection 1:1, 1:2 or 1:3 up to 800 m

ceecoach Bluetooth connection 1:1, 1:2, 1:3, 1:4, 1:5 up to 500 m

ProteGear P99 (4-in-1) GSM/3G connection 1:1, 1:2, unlimited range

Global Safety Tracking Solutions