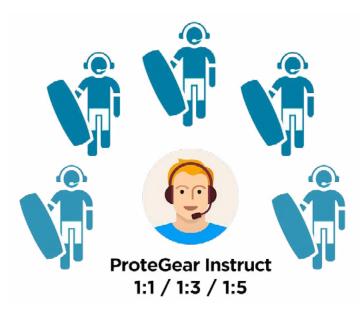

## Easy coaching with no interferences and no limits

within GSM range

- Stay in contact with your clients at any time or when they are in need for help
- GSM device unlimited range, ideal for 1:1 or 1:2 scenarios (with "conference call")
- Bluetooth devices for up to 800 m for up to 1:5 scenarios
- all devices are labeled IP67 waterproof
- standby time up to 7 days, operational time up to 6 hours with one charge

bbTalkin Bluetooth connection 1:1, 1:2 or 1:3 up to 800 m

ceecoach Bluetooth connection 1:1, 1:2, 1:3, 1:4, 1:5 up to 500 m

ProteGear P99 (4-in-1) GSM/3G connection 1:1, 1:2, unlimited range

Global Safety Tracking Solutions