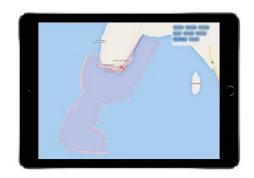

#### Statistics for each session

Top left you can see the statistics of the current or historic sessions, with distance, speed, altitudes and much more. Replay included

#### Status of each session/user

Top right lists all current sessions and its current status, alarms and last messages
Initiates rescue navigation too

Current position of monitoring device

Activation
Activate or
deactivate each
device individually

### Pin | Status

All fine!

Tracking has been paused on purpose or device re-entered pause-zone

Pre-Warning. Fence left, First Signal lost, Battery Low or Crash

Automatic or Manual SOS. Help needed!