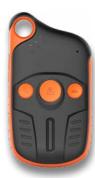

GSM/3G IP67 waterproof inductive charge

Iridium-Satellite IP67 waterproof USB charge

2

bbTalkin Bluetooth connection 1:1, 1:2 or 1:3 up to 800 m

ceecoach Bluetooth connection 1:1, 1:2, 1:3, 1:4, 1:5 up to 500 m

ProteGear P99 (4-in-1) GSM/3G connection 1:1, 1:2, unlimited range

Global Safety Tracking Solutions