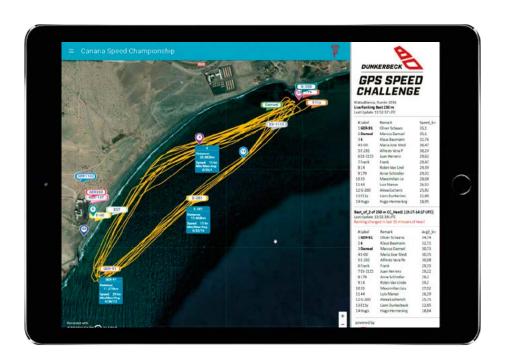

#### Statistics for each session

Top left you can see the statistics of the current or historic sessions, with distance, speed, altitudes and much more. Replay included

#### Status of each session/user

Top right lists all current sessions and its current status, alarms and last messages
Initiates rescue navigation too

Current position of monitoring device

Activation
Activate or
deactivate each
device individually

### Pin | Status

All fine!

Tracking has been paused on purpose or device re-entered pause-zone

Pre-Warning. Fence left, First Signal lost, Battery Low or Crash

Automatic or Manual SOS. Help needed!

## See and rank how fast they are! For big competitions and daily challenges Easy to include in your own webpage!

LiveTracking and LiveRanking for best 250 m, 500 m, nautical mile (or any other distance). Personal KML file for analysis sent out by email automatically every day

- Real-Time coverage (Iridium: down to 60 sec / GSM-3G: down to 1 sec interval)
- View additional information & statistics on demand
- Graphical display of tracking history
- LiveRanking: automatic ranking lists based on customized rules
- Automatically updated race-course-borders (e.g. with moving buoys)
- Automatic KML export of routes with best & 2nd best course for analysis
- TimeLine: Do a replay of your daily or other historical trackings
- Upload & connect tracker data from various sources through REST-API
- Use for web-stream, mobile, tablet, TV, include in your own website
- Remote control and support included and much more