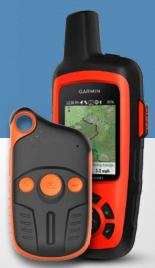

GSM/3G IP67 waterproof inductive charge

Iridium-Satellite IP67 waterproof USB charge

2

bbTalkin Bluetooth connection 1:1, 1:2 or 1:3 up to 800 m

ceecoach Bluetooth connection 1:1, 1:2, 1:3, 1:4, 1:5 up to 500 m

ProteGear P99 (4-in-1) GSM/3G connection 1:1, 1:2, unlimited range

Global Safety Tracking Solutions