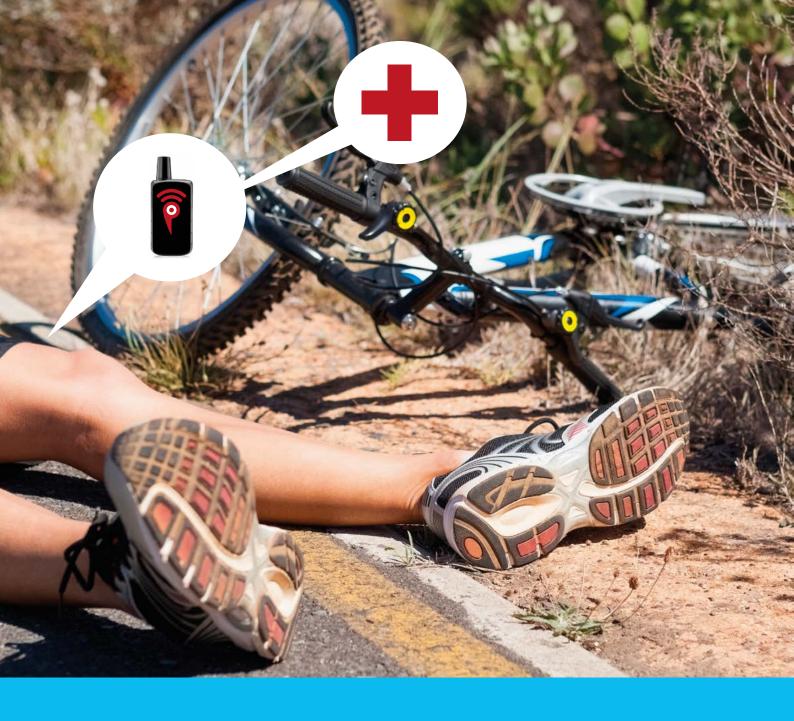

## **ProteGear for Outdoor & Watersports**

Global. Safety. Tracking. Solution.

Track your friends or clients and get early warnings for critical situations.

Provides fully-automatic deadman-switch and manual SOS calls.

100 % global, no roaming hassles.

Reduces rescue response times dramatically.

Different trackers, one system

Comfortable Monitoring (not necessary in daily operations)

Works offline too:
All alarms can come by SMS or...
Navigation

#### **TOP FEATURES:**

- ONE BUTTON Tracking-Safety and Rescue Solution with no limits in any outdoor activity (sky should be visible)
- AUTOMATIC SAFETY: Provides fully-automatic deadman-switch and manual SOS calls for the user.
- GLOBALLY: The only system that works 100% global with no roaming hassles, independent from any local network, power supply or the internet. Includes unique email address per device, truly globally reachable.
- RESCUE FASTER: Reduces rescue response times and provides Rescue Navigator for difficult environments
- ADDITIONAL SERVICES: Provides (competition) statistics for the user (total length, max speed, average speed, altitudes, ...), automatic Weather Informations and more...
- <sup>†</sup> Can be rented (starting at € 29/month/device) and switched to StandBy when you don't need them for a while. Individual adaption for <u>your</u> scenario!
- References: Club Mistral Mauritius & Karpathos (Greece), Massa Vecchia Bikecenter (Italy), Club Ventos Jericoacoara (Brazil), Dakhla Attitude (Morocco), Hauser Exkursionen (Germany), Dr. Christoph Höbenreich (Skitours Antarctica), Yachtschule Herne (Germany), NewSchool Kitesurfing (Italy), Wind & Wave Dolls (Canary Islands, Spain),...
- PAwarded: ISPO BRANDNEW 2016 Finalist