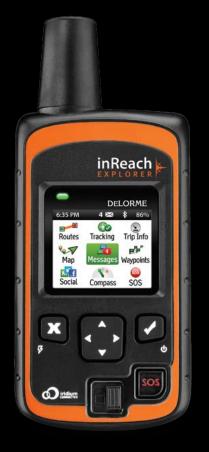

(special registrations needed in some countries like russia, india...)

Navigate, create way-points, log your trip and find your way back. Send and receive text messages. Trigger an interactive SOS. Plan, track and share your journey. You can do all of this from one rugged hand-held device with 100% global coverage from Iridium. You can also pair it with your mobile device to access topographic maps and have more functions. IP67 Waterproof. Measurements: 11,3 x 6,2 x 2,6 cm, 190 g

### inReach

Log your trip and find your way back. Send and receive text messages. Trigger an interactive SOS. Plan, track and share your journey. You can do all of this from one rugged hand-held device with 100% global coverage from Iridium. You can also pair it with your mobile device to have more functions. IP67 Waterproof.

Measurements: 11,3 x 6,2 x 2,6 cm, 190 g

ActiveBelt The ideal accessory for watersports and outdoor activities when you want nothing else to carry. Your GPS device is held close to your body, without disturbing your activity, but having perfect satellite reception.