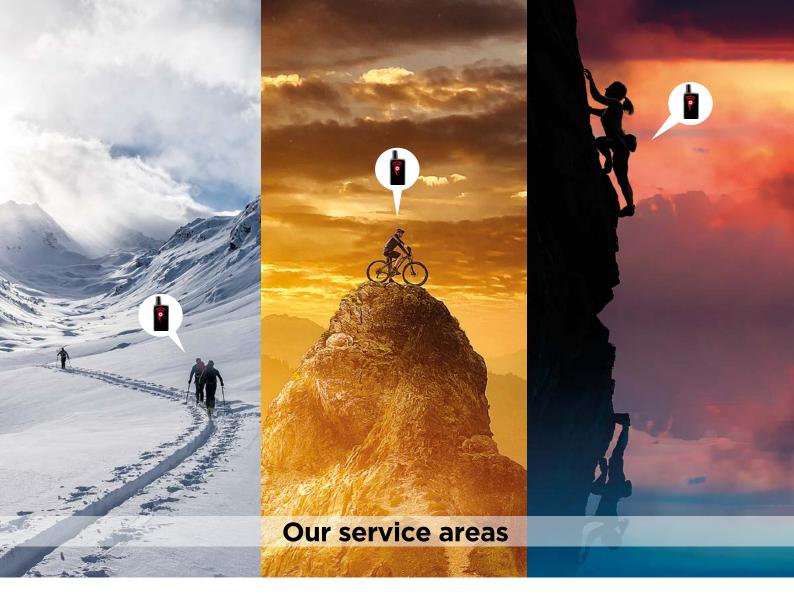

## **ProteGear for Outdoor & Watersports**

Global. Safety. Tracking. Solution.

Track your friends or clients and get early warnings for critical situations.

Provides fully-automatic deadman-switch and manual SOS calls.

100 % global, no roaming hassles.

Reduces rescue response times dramatically.

Different trackers, one system

Comfortable Monitoring (not necessary in daily operations)

Works offline too:
All alarms can come by SMS or...
Navigation

#### **TOP FEATURES:**

- ONE BUTTON Tracking-Safety and Rescue Solution with no limits in any outdoor activity (sky should be visible)
- AUTOMATIC SAFETY: Provides fully-automatic deadman-switch and manual SOS calls for the user.
- GLOBALLY: The only system that works 100% global with no roaming hassles, independent from any local network, power supply or the internet. Includes unique email address per device, truly globally reachable.
- RESCUE FASTER: Reduces rescue response times and provides Rescue Navigator for difficult environments
- ADDITIONAL SERVICES: Provides (competition) statistics for the user (total length, max speed, average speed, altitudes, ...), automatic Weather Informations and more...
- <sup>†</sup> Can be rented (starting at € 29/month/device) and switched to StandBy when you don't need them for a while. Individual adaption for <u>your</u> scenario!
- References: Club Mistral Mauritius & Karpathos (Greece), Massa Vecchia Bikecenter (Italy), Club Ventos Jericoacoara (Brazil), Dakhla Attitude (Morocco), Hauser Exkursionen (Germany), Dr. Christoph Höbenreich (Skitours Antarctica), Yachtschule Herne (Germany), NewSchool Kitesurfing (Italy), Wind & Wave Dolls (Canary Islands, Spain),...
- PAwarded: ISPO BRANDNEW 2016 Finalist