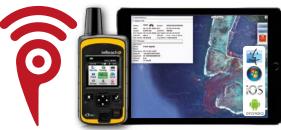

#### **ProteGear for Individuals**

For Individuals we offer DeLorme InReach devices and its necessary Data Plans. Includes Tracking, Safety (SOS calls), GEOS rescue coordination, communication (Email and SMS) for Individuals. For monthly rent, buying or re-selling. Data Plans working 100 % globally!

(special registrations needed in some countries like russia, india...)

Navigate, create way-points, log your trip and find your way back. Send and receive text messages. Trigger an interactive SOS. Plan, track and share your journey. You can do all of this from one rugged hand-held device with 100% global coverage from Iridium. You can also pair it with your mobile device to access topographic maps and have more functions. IP67 Waterproof. Measurements: 11,3 x 6,2 x 2,6 cm, 190 g

### inReach

Log your trip and find your way back. Send and receive text messages. Trigger an interactive SOS. Plan, track and share your journey. You can do all of this from one rugged hand-held device with 100% global coverage from Iridium. You can also pair it with your mobile device to have more functions. IP67 Waterproof.