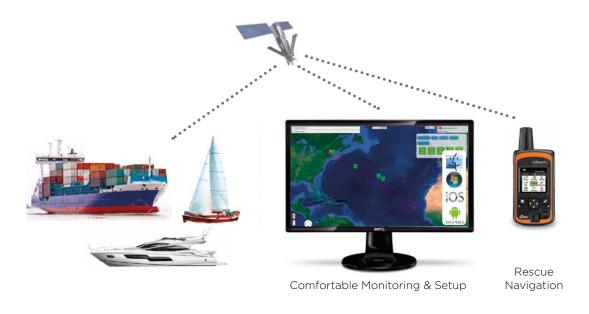

## The All-Oceans Real-Time Auto-Monitoring System with Globalmail & Rescue Navigation

The only system that works globally to keep an eye on your vessels. With real-time monitoring including speed, distance, tracking history and much more. Automatic warning when your vessels are leaving safety zones or preconfigured routes.

#### **Key Features:**

- + Works 100% global with GPS and Iridium satellite systems
- + Real-Time Tracking with intervals from 2 minutes to 10 minutes
- + Monitoring app runs on all PCs, Macs, Tablets,...
- + Fully automatic status updates and SOS calls via SMS, email, API and Webhooks, you don't need to be on-line
- + Even works without or unstable Internet connections at Monitoring site
- + Provides manual SOS button
- + Provides anti-theft-control
- + Provides fully-automatic surveillance (deadman-switch) with 3 different levels of alarm
- + Controls movement, geofencing, non-connected states and more
- + Logging of distance, routing, average/maximum speed and showing historical tracks
- + Includes ProteGear GlobalMail: Unique email address per device/ship, can be paired with any iOS or Android Smartphone & Tablet onboard
- + Optional add-on: ProteGear WeatherInfo with auto-localized weather-forecast.
- + Optional collision warning and AIS interface (tba)
- + All-In-One Package starts at € 89/month/device
- + Flexible DataPlans: Switch to StandBy when you don't need it.