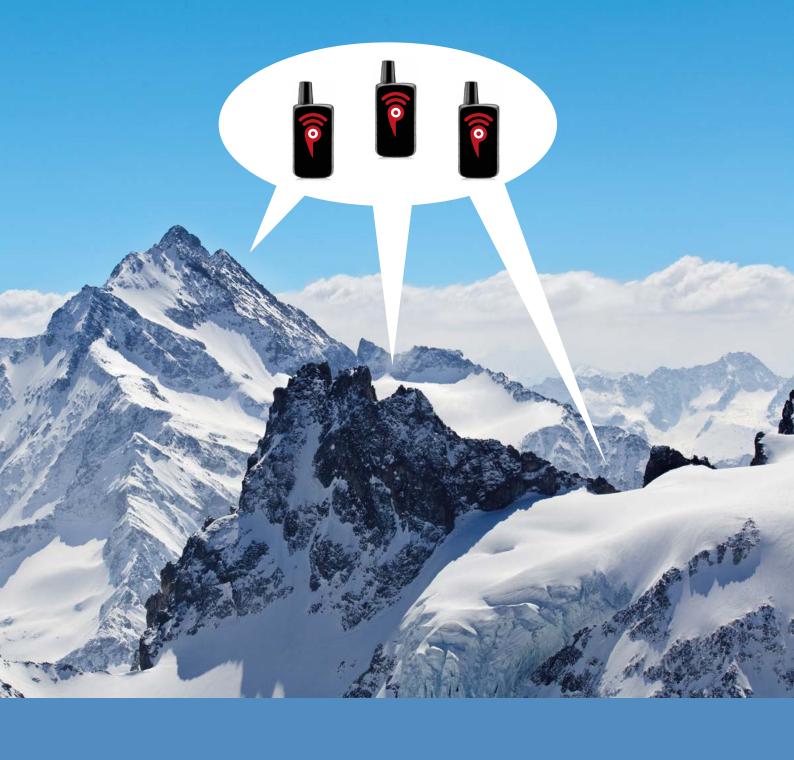

## **ProteGear FarOut.**

## The Everywhere Team Rescue Network.

Track your team members and get early warnings for critical situations. Everywhere. No Administration, no Internet necessary.

Provides fully-automatic and manual deadman-switch, group-chat and SOS calls. Provides quick rescue Navigation to team-members in need. Optional automatic regular weather forecast for current location.

#### Key Features:

- + Follow your team members location, movement, geofencing & more in intervals of 2-10 min.
- + Provides manual SOS button for quick rescue call with exact GPS location & navigation
- + Provides fully-automatic and manual deadman-switch
- + Provides individual messages between team-members and email/SMS to others
- + Quick Rescue Navigation to the alarming team-member
- + Can deliver regular weather updates for the current location.
- + Devices are dust-proof and 1 meter waterproof (IP67 standard)
- + Works truly global by GPS and Iridium satellite systems, 100% coverage worldwide
- + No roaming hassle, works everywhere (around the globe) at the same flat-rates
- + Optional Tracking and surveillance software for headquarters for all PCs, Tablets available
- + Works without Internet and/or power supply
- + All-In-One Package (Hardware, Software, Data Fees, Support) starts at € 59/month/device
- + Flexible DataPlans: Switch to StandBy when you don't need them for a while.